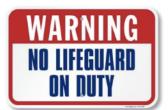

#### **Required Pool Sign or Signs**

#### **Letter & Symbol Size**

| "WARNII   | NG -NO LI | FEGUARD     | ON DUTY"     |
|-----------|-----------|-------------|--------------|
| (Where no | lifeguard | is required | or provided) |

**"NO DIVING"** and International No Diving Symbol (Where lifeguard is required or provided