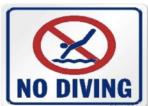

#### **Required Pool Sign or Signs**

#### **Letter & Symbol Size**

| "WARNII   | NG -NO LI | FEGUARD     | ON DUTY"     |
|-----------|-----------|-------------|--------------|
| (Where no | lifeguard | is required | or provided) |

**"NO DIVING"** and International No Diving Symbol (Where lifeguard is required or provided